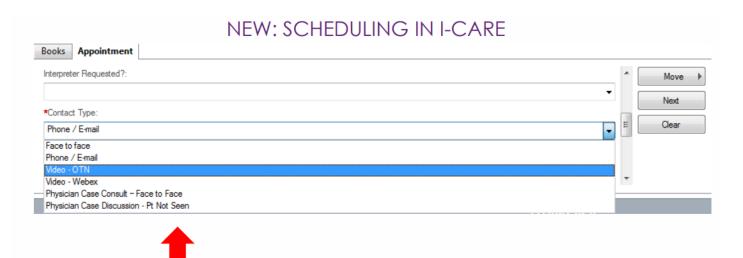

Scheduling in I-CARE will remain the same with the exception of Contact Type.

IMPORTANT: Select "Video-OTN" when scheduling a TeleMental Health appointment.

| OTN Clinical Scheduling – New User Application Form                                                                                                                                                          |                                     |
|--------------------------------------------------------------------------------------------------------------------------------------------------------------------------------------------------------------|-------------------------------------|
| Field                                                                                                                                                                                                        | Response                            |
| *Profession - Please confirm one: Physician, Nurse, Allied Health Professional, Telemedicine Coordinator: Clinical, Telemedicine Coordinator: Non-Clinical, Technical Support, Organizational Administration | Telemedicine Coordinator: Clinical  |
| <b>Salutation</b> - Please select one: Dr, Miss, Mr, Mrs, Ms                                                                                                                                                 |                                     |
| *Legal First Name                                                                                                                                                                                            |                                     |
| *Legal Last Name                                                                                                                                                                                             |                                     |
| Middle Initial                                                                                                                                                                                               |                                     |
| *Email                                                                                                                                                                                                       |                                     |
| *Phone & extension                                                                                                                                                                                           |                                     |
| What Service Would you like to get started with? (eVisit, eConsult, Scheduling, Telederm, Home Video Visits, Specialists & Services Directory)                                                               | Scheduling                          |
| *Do you have a ONE ID account?                                                                                                                                                                               |                                     |
| If yes, what is your ONE ID username? (xxx.xxx@oneid.on.ca)                                                                                                                                                  |                                     |
| Delegation Authority – The system(s) you will be scheduling on behalf of (e.g. if a consultant has a PCVC system, you will need to be authorized as a delegate to schedule appointments on their behalf)     | Please refer to instructions below. |