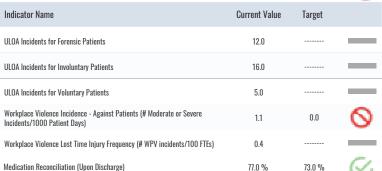

7 % |
| Self-Care Index Improvement        | 55.5 %        | 57.6 % |

### PATIENT EXPERIENCE

| Indicator Name                              | Current Value | Target |           |
|---------------------------------------------|---------------|--------|-----------|
| Experience Accessing Services (Inpatients)  | 57.4 %        | 60.7 % |           |
| Experience Accessing Services (Outpatients) | 76.8 %        | 72.5 % | $\otimes$ |
| Experience Within Services (Inpatients)     | 54.5 %        | 62.3 % | 0         |
| Experience Within Services (Outpatients)    | 89.5 %        | 88.4 % | $\otimes$ |
| Overall Perception of Care (Inpatients)     | 54.8 %        | 59.3 % | 0         |
| Overall Perception of Care (Outpatients)    | 85.4 %        | 83.2 % | $\otimes$ |





45.0

45.0

90.0 %





32.0

40.0

104.0

89.2 %