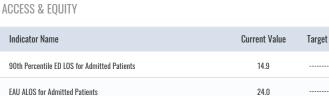

| Indicator Name                     | Current Value | Target |
|------------------------------------|---------------|--------|
| Average Length of Stay (4-90 Days) | 23.0          | 24.5   |
| 30-Day Readmission Rate            | 11.7 %        | 13.0 % |
| 7-Day Readmission Rate             | 5.6 %         | 4.9 %  |
| Percent ALC Days                   | 17.7 %        | 18.7 % |
| Self-Care Index Improvement        | 55.5 %        | 57.6 % |